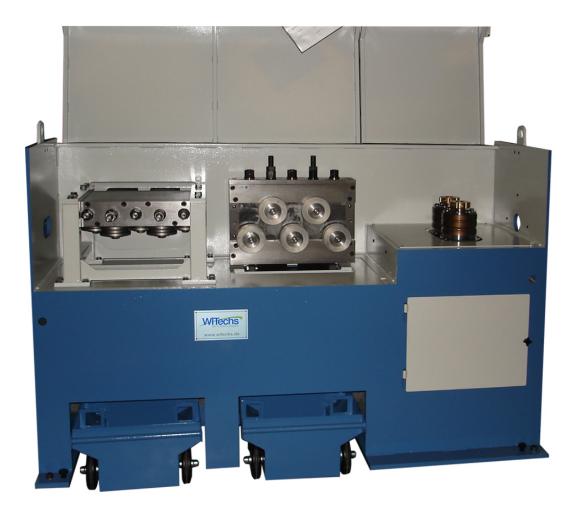

## Wire Rod Pre-Feeding and Straightening Units MRE-2

Pull-in and straightening device to pre-feed wire rod within a drawing line
Central setting of both feeding roller by means of a hydraulic cylinder
Due to a special mechanism zero line setting possible
Hydraulically driven feeding roller
2 heavy duty straightening devices in horizontal and vertical alignment
Hydraulic aggregate in scope of delivery

## **Technical specifications**

| Wire diameter (low carbon)  | 5,5 - 18,0 mm |
|-----------------------------|---------------|
| Wire diameter (high carbon) | 5,5 - 12,0 mm |
| Wire passing speed          | ca. 0,15 m/s  |