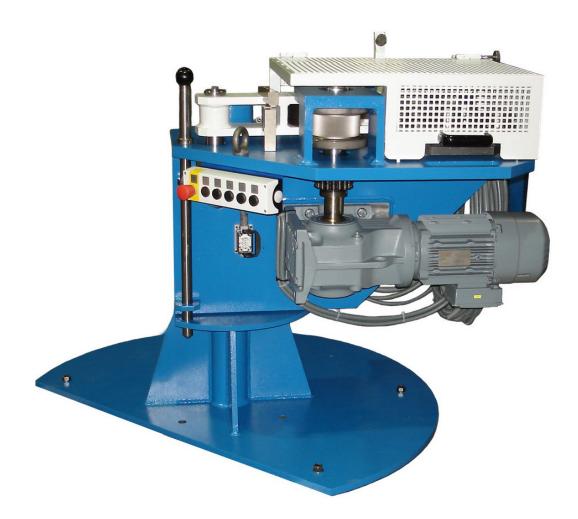

## Wire Rod Pre-Feeding and Straightening Units MRE

Pull-in and straightening device to pre-feed wire rod within a drawing line Setting of one feeding roller by means of a hydraulic cylinder Electrically driven feeding roller Including 5 Roller straightening device Swivel mounted design, during production the unit can be rotated out of the wire rod area Hydraulic aggregate in scope of delivery

## **Technical specifications**

| Wire diameter (low carbon)  | 5,5 - 18,0 mm |
|-----------------------------|---------------|
| Wire diameter (high carbon) | 5,5 - 10,0 mm |
| Wire passing speed          | ca. 0,15 m/s  |